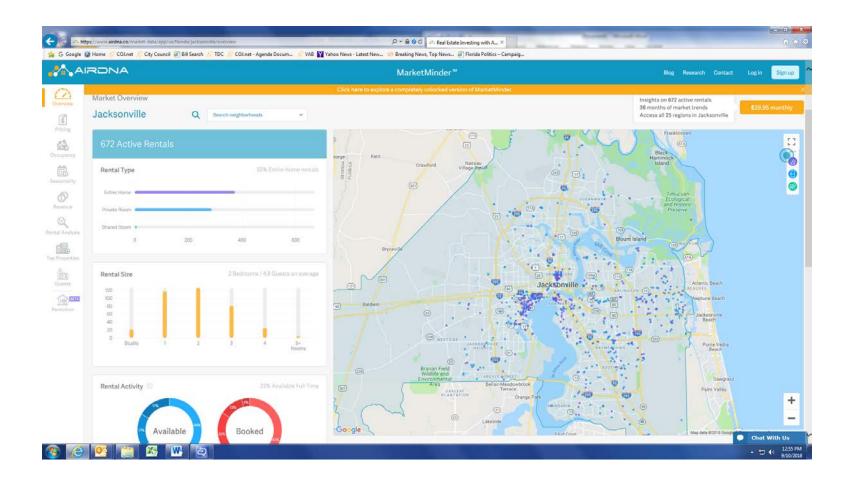

## 2. Market Minder Subscription

- \$40/month Jacksonville (excluding the Beaches)
- \$100/month Duval County (includes Jacksonville, Atlantic Beach, Neptune Beach, Jacksonville Beach)
  - Interactive market intelligence dashboards with Pricing, Occupancy, and Revenue trends down to the zip code, neighborhood, and property level
  - Nice, France is a free demo city to test the online software
- 3. Traveler Origin Data\* \$300/month Duval County
  - Tracks every Airbnb review since 2012 including profile details (city, country of origin, review text, profile photos & URL)
  - Data on guest origin providing insight into overall trends and marketing campaign effectiveness